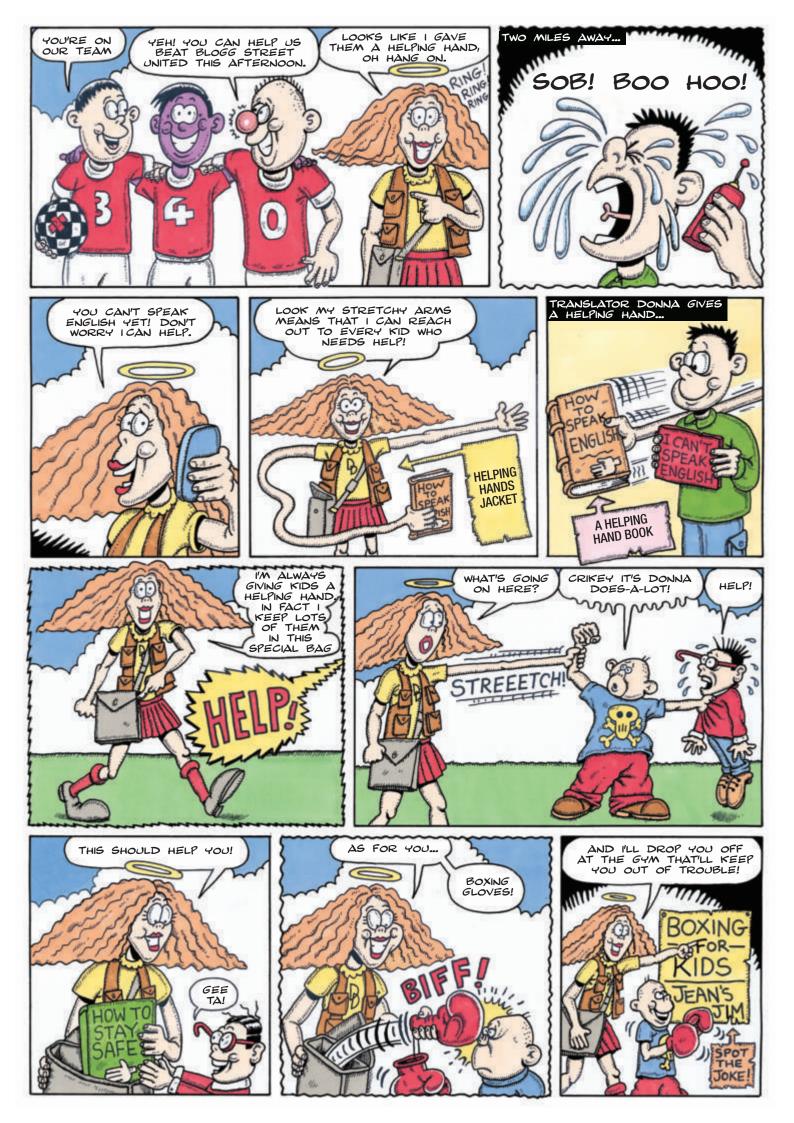

**Likes:** Public speaking, meeting important people (to tell them about kids' rights), not being afraid!

Mission: To help as many

kids as possible and to help them help other kids. Special Powers: Super stretchy arms (helps her reach out to give a helping hand no matter how far away you are). Speaks every language so she can understand what sort of help a kid from anywhere in the world needs. Special Gear: The 'Big Helping Hand', The 'Helping Hand Books', The 'Helping Hand' Help Line - which calls her 'help' mobile. Likes: 'Helping books', writing 'help books', speaking foreign languages, including Klingon, and Rory Rights (oh!)