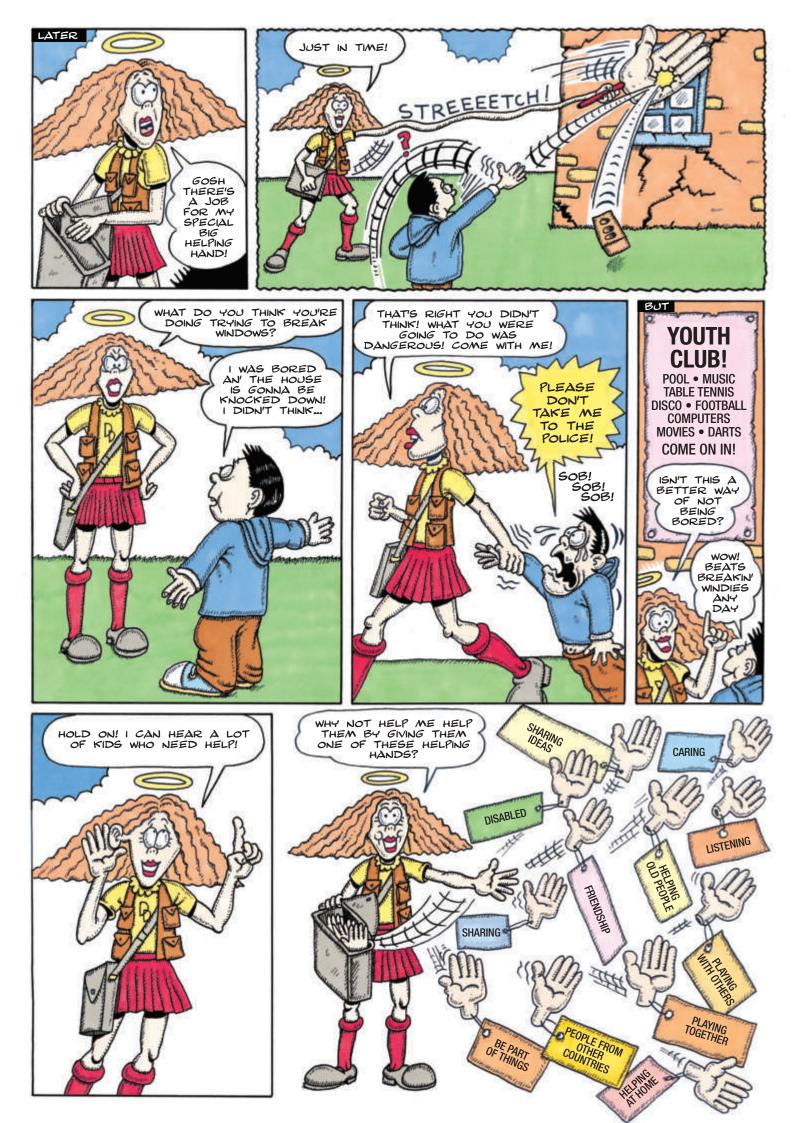

**Likes:** Public speaking, meeting important people (to tell them about kids' rights), not being afraid!

Mission: To help as many

kids as possible and to help them help other kids. Special Powers: Super stretchy arms (helps her reach out to give a helping hand no matter how far away you are). Speaks every language so she can understand what sort of help a kid from anywhere in the world needs. Special Gear: The 'Big Helping Hand', The 'Helping Hand Books', The 'Helping Hand' Help Line - which calls her 'help' mobile. Likes: 'Helping books', writing 'help books', speaking foreign languages, including Klingon, and Rory Rights (oh!)