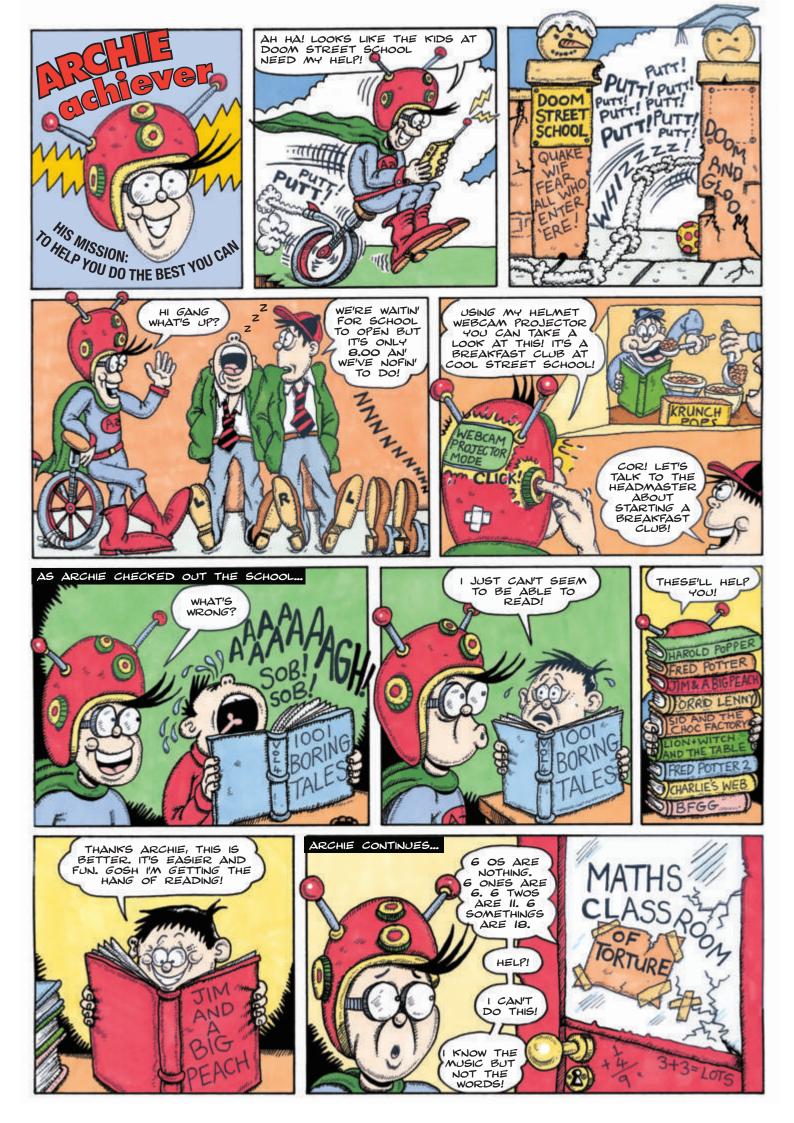

Mission: To help all kids do the best they

read a book in 38 seconds).

Special Powers: Speed reader (can

Photographic memory - can recall

Special Gear: 'Webcam Projector

Helmet' with radio links. The Rapid'e

Video Phone Pod. The Uni Turbo Jet

Cvcle, All of these made by Archie

from recycled stuff he got from

Likes: Reading, Learning and

can by learning and enjoying it!

anything instantly.

Eco Girl.

Making things.