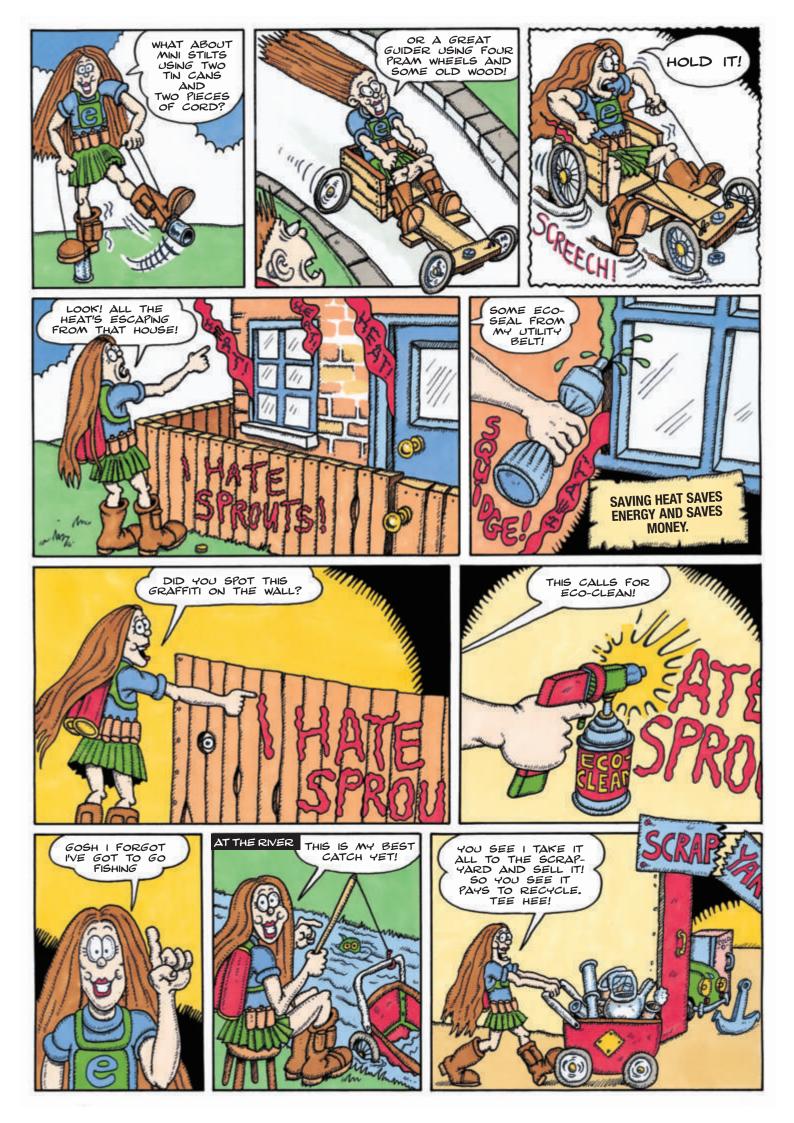

ENER CO-GIRI

Mission: To clean up the world and help people save money. Special Powers: Knows everything about saving energy and money. Is an expert on everything green (Eco). Special Gear: 'The Eco Vac' - can suck up anything. Eco-seal - seals any gap to stop heat loss. Eco-clean - can clean anything. Likes: Recycling things and making new things with what people think is junk.