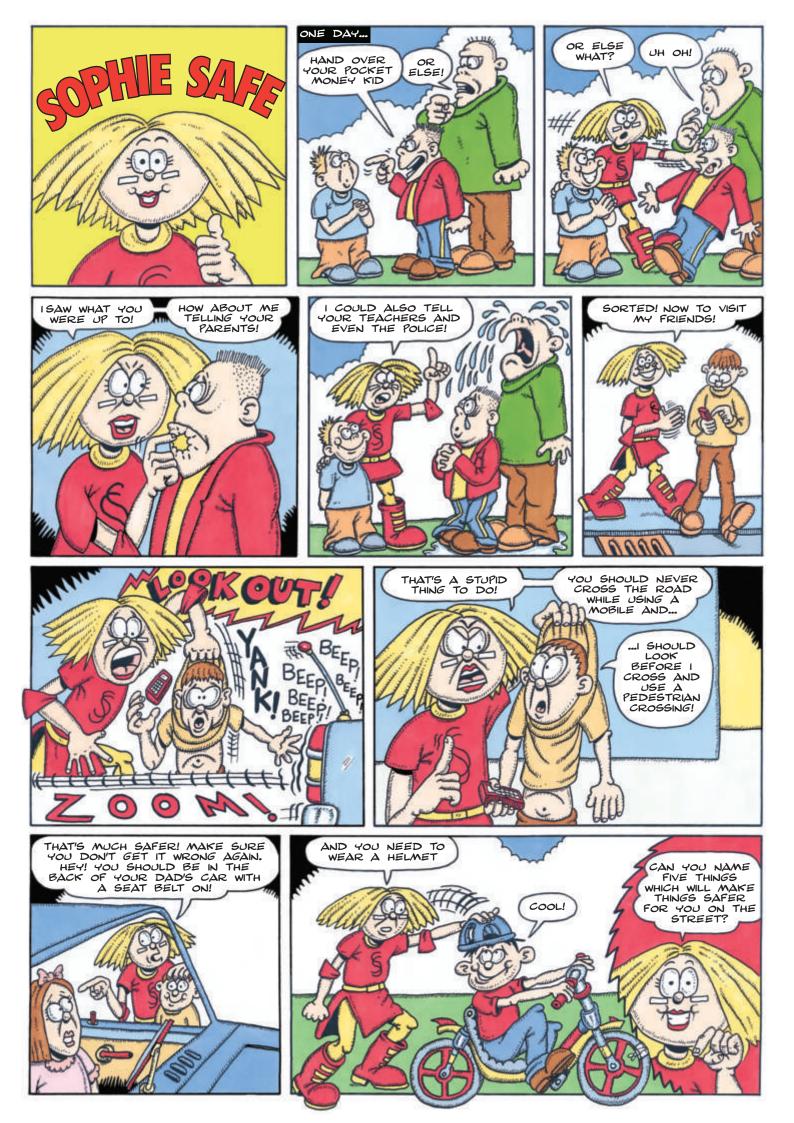

Mission: To help all kids live in safety and with stability. Special Powers: Knows everything about safety and how to be safe at all times. Special Gear: A mobile with speed dials to all the support groups for kids. Likes: Kung Fu, Yoga, Reading, First Aid, Self Defence, Strong Protective Clothing and Footwear.