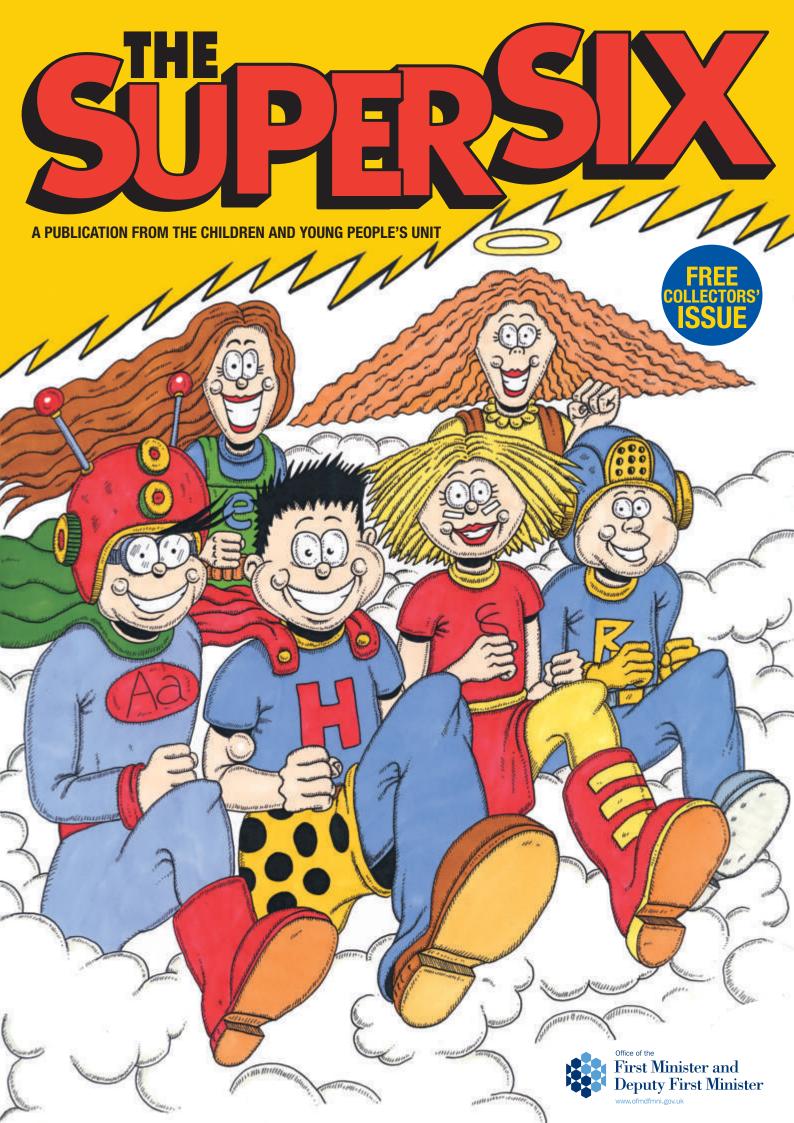

| SEC                                                                                                                                                                                                                                                                                         | SEAR                                                                                                                                                                   | CH                                                                                                                                                                             | NO UNAUTE<br>PERSO                                     | ORISED<br>NNEL         |     |  |
|--------------------------------------