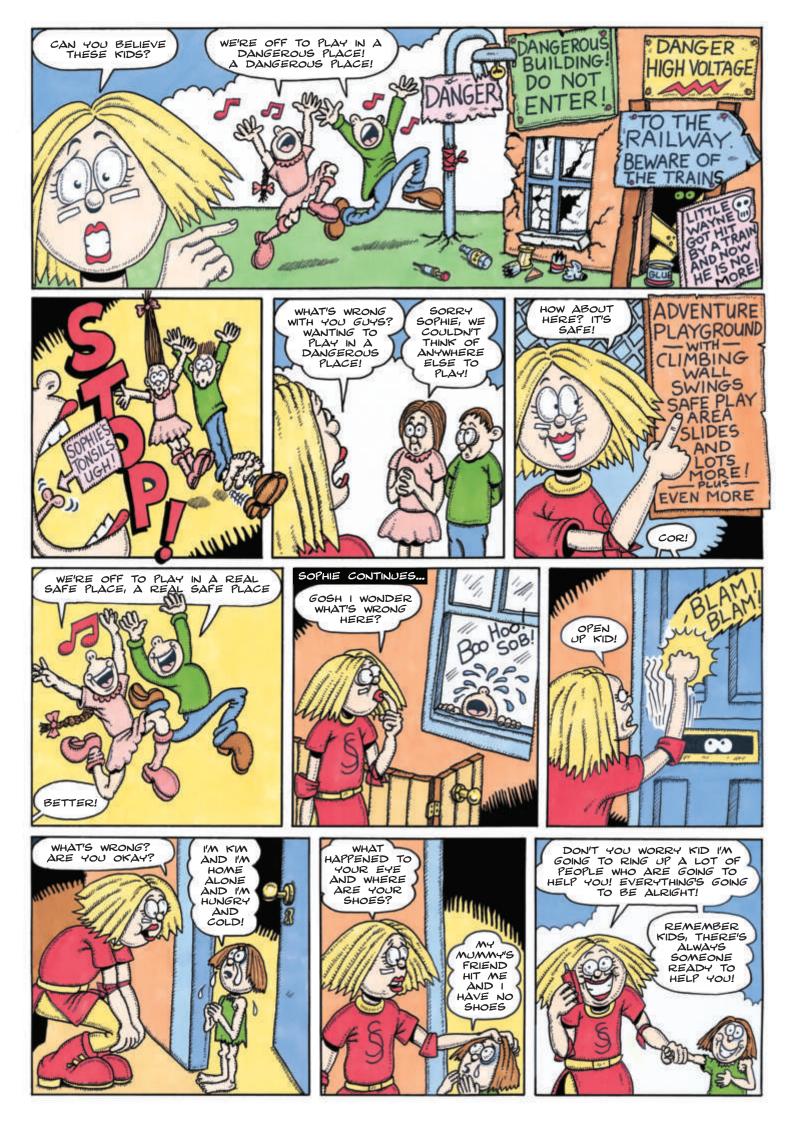

Mission: To help all kids live in safety and with stability. Special Powers: Knows everything about safety and how to be safe at all times. Special Gear: A mobile with speed dials to all the support groups for kids. Likes: Kung Fu, Yoga, Reading, First Aid, Self Defence, Strong Protective Clothing and Footwear.