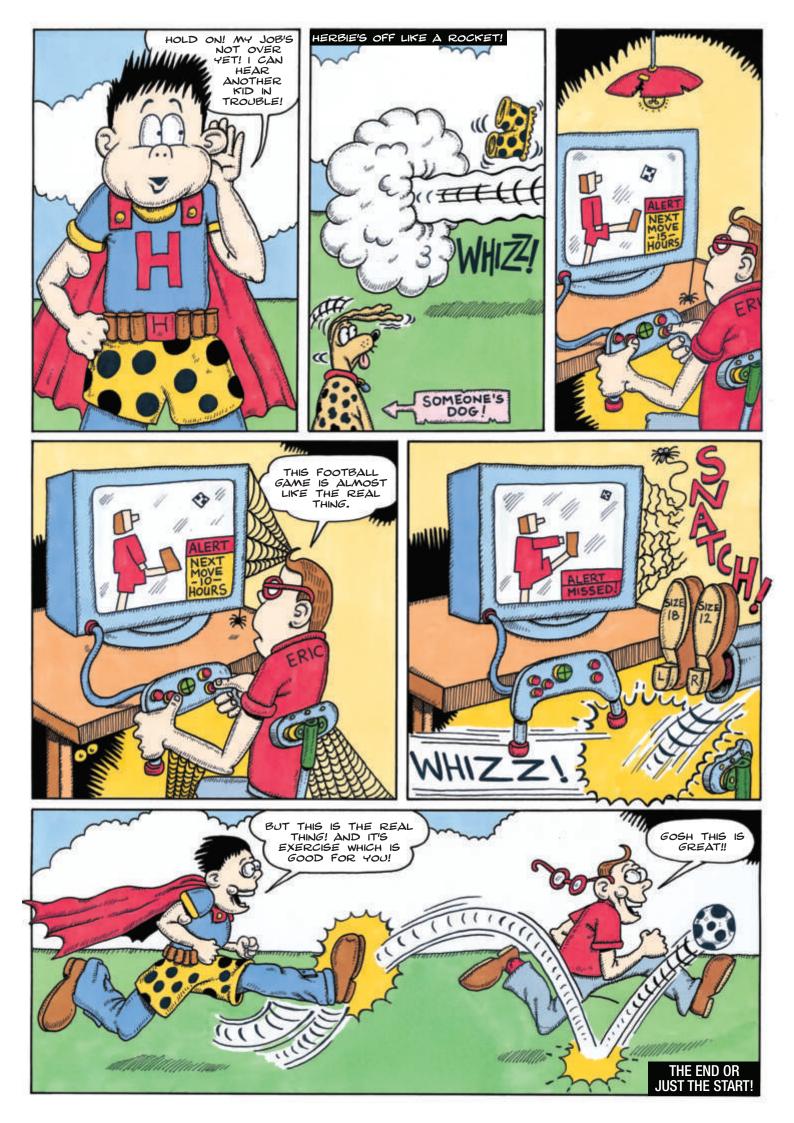

Mission: To help kids get healthy. Special Powers: An expert on healthy food & diet. An expert on P.E. (passed his teaching PE exams when he was 5). Won Olympic medals in sport for kids. Special Gear: Lots of sports stuff, vitamin tablets, health drinks, healthy food cookbooks. Likes: All sport. Computer games, NOT Ha! Ha! Eating, being strong, Eco-girl (blush).