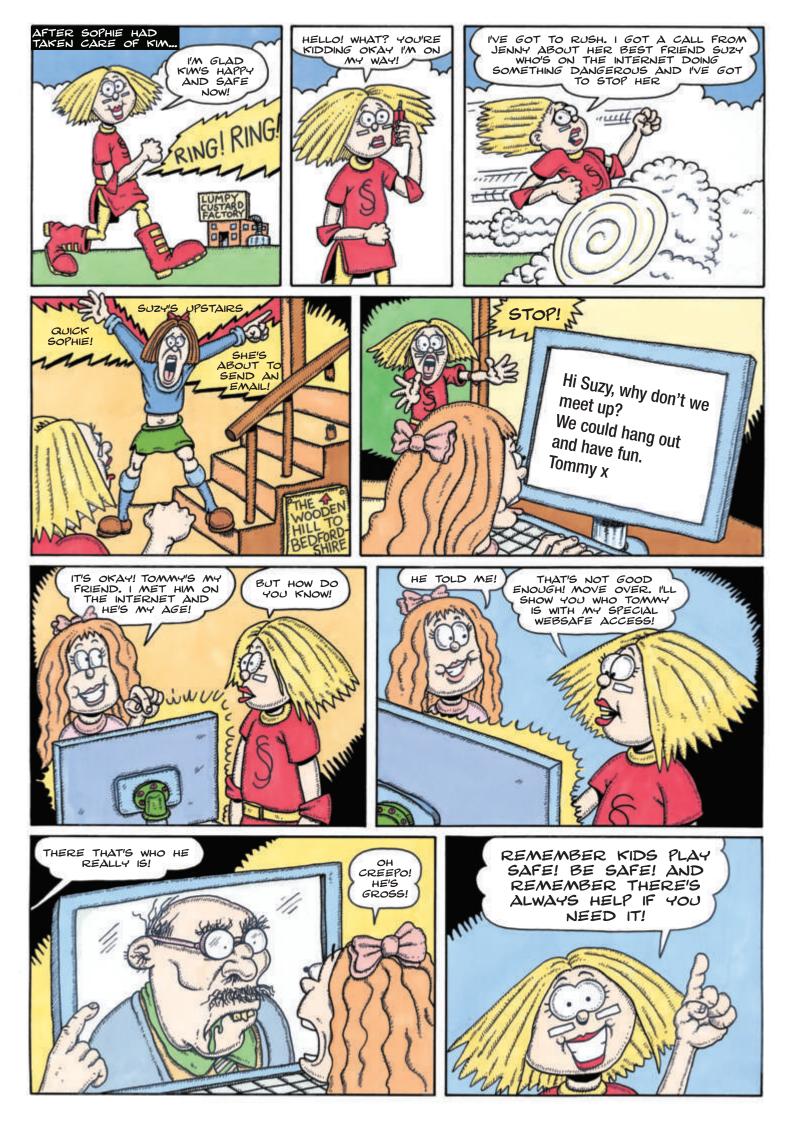

Mission: To help all kids live in safety and with stability. Special Powers: Knows everything about safety and how to be safe at all times. Special Gear: A mobile with speed dials to all the support groups for kids. Likes: Kung Fu, Yoga, Reading, First Aid, Self Defence, Strong Protective Clothing and Footwear.